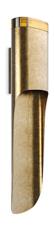

## PHONG | WALL LIGHT

Made in brushed brass, PHONG Wall Light is a mysterious design piece brought to you from Vietnam's Phong Nha caves, where only 20 of the caves out of the 300 were explored. Like the unknown that surrounds these caves, PHONG's hides its beauty only to be revealed when its light is projected. Ideal to an intimate ambiance this piece is suitable whether for residential, hospitality and yachts projects. The result will be an inviting classy ambiance that will progressively reveal itself.

#### MATERIALS

Structure in brushed brass, shaders in transparent glass.