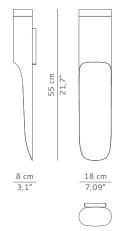

#### DIMENSIONS

WIDHT 13,5 cm | 5,31" DEPTH 10,5 cm | 4,13" HEIGHT 63 cm | 24,80"