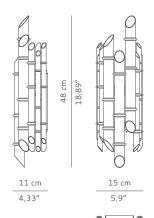

CASEGOODS UPHOLSTERY LIGHTING RUGS ART ACCESSORIES



# **SAKI | WALL LIGHT**

Sakishima Islands are part of Ryukyu islands chain, located at Japan southern- most. SAKI Wall Light is a tribute to this unforgotten island, recognized by its almost extinct bamboo roots harvest, which once were part of the local landscape. Through a rythmic composition of matte brass canes, SAKI Wall Light will make your living room an unforgettable place, filling it with nature inspired shapes that create a warm and cozy atmosphere.



#### DIMENSIONS

WIDTH 15 cm | 5,9" DEPTH 11 cm | 4,33" HEIGHT 48 cm | 18,89"

#### MATERIALS

Structure: Glossy brass.

#### TECHNICAL SPECIFICATIONS

 BULB HOLDERS
 4 x G9

 VOLTAGE
 220 V - 240 V

 WATTAGE
 40 watts

 WEIGHT
 3 kg | 6,61 lb

## **C** € certificate

### PACKAGING

DIMENSIONS  $\begin{array}{c} \text{W 22 cm} \mid 8,66'' \text{ D } 18 \text{ cm} \mid 7,09'' \text{ H } 55 \text{ cm} \mid 21,65'' \\ \text{VOLUME} \\ \end{array}$ 

WEIGHT 4 kg | 8,82 lb

#### LEAD TIME

Production time is between 6 to 8 weeks for BRABBU collections. Delivery time is not included.

All of our furniture can be made to measure and it is available in different finishes. Please note that the colours and materials shown are for reference only and small variations may occur.