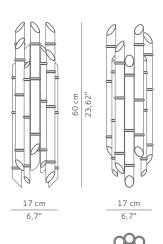

CASEGOODS UPHOLSTERY LIGHTING RUGS ART ACCESSORIES



# **SAKI** | PENDANT LIGHT

Sakishima Islands are part of Ryukyu islands chain, located at Japan southern- most. SAKI Pendant Light is a tribute to this unforgotten island, recognized by its almost extinct bamboo roots harvest, which once were part of the local landscape. Through a rythmic composition of matte brass canes, SAKI Pendant Light will make your living room an unforgettable place, filling it with nature inspired shapes that create a warm and cozy atmosphere.



#### DIMENSIONS

WIDTH 17 cm | 6,7" DEPTH 17 cm | 6,7" HEIGHT 60 cm | 23,62"

#### MATERIALS

Structure: Glossy brass.

#### TECHNICAL SPECIFICATIONS

BULB HOLDERS 2 x G9 (EU/UK), G9 (USA) bulb VOLTAGE 220 V - 240 V WATTAGE 40 watts per bulb

WATTAGE 40 watts per bulb WEIGHT 8 kg | 17,64 lb

## $\textbf{C} \in \mathsf{certificate}$

### PACKAGING

DIMENSIONS W 24 cm | 9,45" D 24 cm | 9,45" H 67 cm | 26,38"

VOLUME 0,04 m³ | 1,41 ft³ WEIGHT 10 kg | 22,05 lb

#### LEAD TIME

Production time is between 6 to 8 weeks for BRABBU collections. Delivery time is not included.

All of our furniture can be made to measure and it is available in different finishes. Please note that the colours and materials shown are for reference only and small variations may occur.