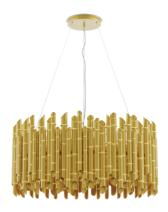

# **SAKI | SUSPENSION LIGHT**

Sakishima Islands are part of Ryukyu islands chain, located at Japan southern- most. SAKI Suspension Lamp is a tribute to this unforgotten island, recognized by its almost extinct bamboo roots harvest, which once were part of the local landscape.

Through a rythmic composition of matte brass canes, SAKI Suspension Lamp will make your living room an unforgettable place, filling it with nature inspired shapes that create a warm and cozy atmosphere.

## MATERIALS

Structure: Glossy brass.