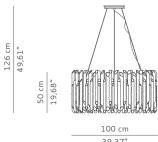

#### DIMENSIONS

WIDTH 100 cm | 39,37" DEPTH 100 cm | 39,37" HEIGHT 50 cm | 19,68"