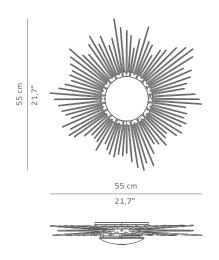

#### DIMENSIONS

WIDTH 55 cm | 21,7" DEPTH 8 cm | 3,1" HEIGHT 55 cm | 21,7"

MATERIALS

Structure: Hammered brass.