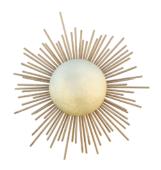

### **SOLEIL** | WALL LIGHT

SOLEIL Wall Light: The warmth brought to your home by this lighting piece will expand all over the ambience like sunlight rays. Inspired by the sun, SOLEIL is the element that will complete your living room design. Its harshness it's smoothed by the brightest light projected by the hammered brass rays. Discrete but yet remarkable SOLEIL will shine in your home space bringing you a warm ambience to your modern interior.

#### DIMENSIONS

WIDTH 55 cm | 21,7" DEPTH 8 cm | 3,1" HEIGHT 55 cm | 21,7"

MATERIALS

Structure: Hammered brass.