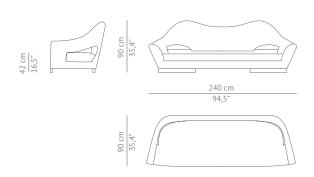

DIMENSIONS

 WIDTH
 240 cm | 94,5"

 DEPTH
 90 cm | 35,4"

 HEIGHT
 90 cm | 35,4"

 SEAT HEIGHT
 42 cm | 16,5"

 SEAT DEPTH
 55 cm | 21,65"

 ARMREST HEIGHT
 61 cm | 24,01"

MATERIALS