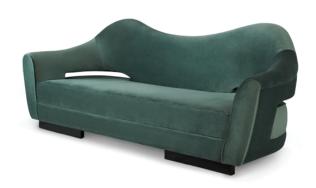

## NAU | SOFA

As an essential piece of any modern living room, a lounge sofa is the furniture piece where we choose to relax an enjoy some time. NAU - a velvet sofa inspired in the first ships that crossed the Atlantic to America suits perfect in a modern living room. The two peaks on the ack of NAU sofa, recall the sails of the ship, bringing the feeling of adventure and discovery to your living room set. A velvet sofa with a vintage finish and a base in wengue, NAU invites you to sit and make your own adventure in the comfort of your modern living room.