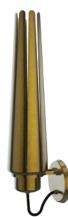

## CASEGOODS UPHOLSTERY LIGHTING RUGS ART ACCESSORIES

VALKIE | WALL LIGHT

Once a legend in Norse mythology, Valkie still has a cultural influence in the Scandinavian lands. Coming down from the sky, through the coldest air, hailing in the high woods and showing itself among the mist, VALKIE wall light will shine like lightnings through its forged aged brass. This flower shaped wall light is an elegant solution for a living room, a dining room, a library or a hallway. A versatile style to your interior decorations for any given composition either classic, contemporary or mid-century.

#### Structure: Matte brass.

TECHNICAL SPECIFICATIONS

BULB HOLDERS VOLTAGE WATTAGE WEIGHT

MATERIALS

1 x E14 (EU/UK), E12(USA) bulb 220 V - 240 V 40 watts 2 kg | 4,41 lb