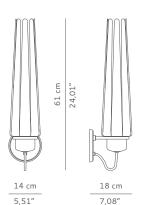

#### DIMENSIONS

 WIDTH
 14 cm | 5,51"

 DEPTH
 18 cm | 7,08"

 HEIGHT
 61 cm | 24,01"