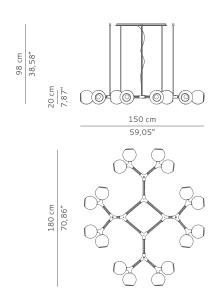

#### DIMENSIONS

WIDTH 150 cm | 59,05" DEPTH 180 cm | 70,86" HEIGHT 20 cm | 7,87"