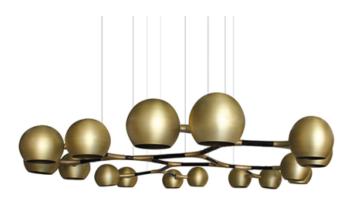

## **HORUS** | SUSPENSION LIGHT

Like the God of the sky and the rising sun, worshiped by Egyptians, HORUS Suspension Light promises to be a reference in your home's interior design, creating a magical scenario in your dining room, living room or in your entrance hall. Being an atmosphere creator, this contemporary lighting piece unifies all the ambience's elements, like a true king. Handmade in brass, the structure is also matte black lacquered.

#### MATERIALS

Structure: Structure in matte black lacquered brass and matte brass.