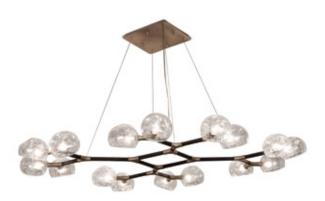

# **HORUS** | SUSPENSION LIGHT

Like the God of the sky and the rising sun, worshiped by Egyptians, HORUS Suspension Light promises to be a reference in your home's interior design, creating a magical scenario in your dining room, living room or in your entrance hall. Being an atmosphere creator, this contemporary lighting piece unifies all the ambience's elements, like a true king. Handmade in brass, the structure is also matte black lacquered.

# MATERIALS

Structure: Matte black lacquered brass

Diffuser: Crackle glass