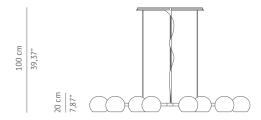

### DIMENSIONS

 WIDTH
 150 cm | 59,05"

 DEPTH
 180 cm | 70,86"

 HEIGHT
 20 cm | 7,87"