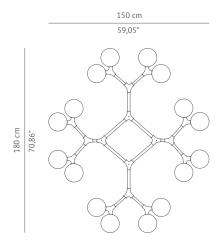

### DIMENSIONS

 WIDTH
 150 cm | 59,05"

 DEPTH
 180 cm | 70,86"

 HEIGHT
 20 cm | 7,87"