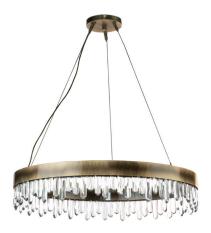

## NAICCA | SUSPENSION LIGHT

A brass lamp that recalls the Giant Crystal Caves in Mexico, NAICCA Suspension Light represents the legend of crystal origins – created to represent the dancing soul motion. The brass structure and the quartz crystal of NAICCA Suspension Light merge together in this contemporary lighting to brighten your spirit with a dancing touch.

## MATERIALS

Structure: Aged brushed brass Diffuser: Quartz crystal