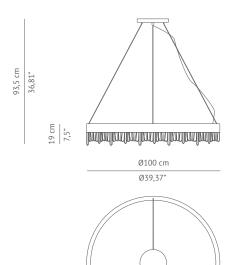

CASEGOODS UPHOLSTERY LIGHTING RUGS



## NAICCA | SUSPENSION LIGHT

A brass lamp that recalls the Giant Crystal Caves in Mexico, NAICCA Suspension Light represents the legend of crystal origins – created to represent the dancing soul motion. The brass structure and the quartz crystal of NAICCA Suspension Light merge together in this contemporary lighting to brighten your spirit with a dancing touch.



### DIMENSIONS

DIAMETER 100 cm | 39,37" HEIGHT 19 cm | 7,5"

## MATERIALS

Structure: Aged brushed brass Diffuser: Quartz crystal

#### TECHNICAL SPECIFICATIONS

24 x G9 (EU/UK), G9 (USA) bulb VOLTAGE 220 V - 240 V

 VOLTAGE
 220 V - 240 V

 WATTAGE
 28 watts per bulb

 WEIGHT
 20 kg | 44,09 lb

#### **C** € certificate

# PACKAGING

DIMENSIONS W 107 cm | 42,12" D 107cm | 42,12" H 30 cm | 11,81"

VOLUME 0,34 m³ | 12 ft³ WEIGHT 30 kg | 66,14 lb

## LEAD TIME

Production time is between 6 to 8 weeks for BRABBU collections. Delivery time is not included.

All of our furniture can be made to measure and it is available in different finishes. Please note that the colours and materials shown are for reference only and small variations may occur.