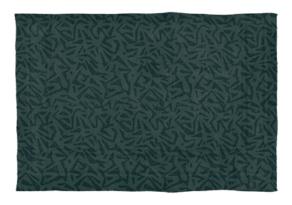

## KUBEO | RUG

In Amazon's heart, one can find Kubeo tribe, an ethnic group of the Colombian Amazon living on the banks of the Uaupés River and its tributaries. KUBEO rug was inspired by the greatest natural areas of primitive life, settled for centuries and endure to preserve their roots, habits and heritage. This rectangular rug is made in hand-knotted super dyed wool and its pattern is a mix of tribal and savage shapes, that create and balanced mix of dark green tones, depicting the dense Amazon forest where only the natives can't get lost. This ethnic rectangular rug fits well in an eclectic living room, bedroom or dining room.