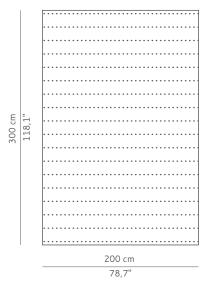

DIMENSIONS

200 cm | 78,7" WIDTH 300 cm | 118,1" HEIGHT

MATERIALS

Hand-knotted dyed wool.

PACKAGING

DIMENSIONS W Ø25 cm | 9,8" H 300 cm | 118,7" VOLUME 0,14 m<sup>3</sup> | 4,94 ft<sup>3</sup> WEIGHT

30 kg | 66,13 lb