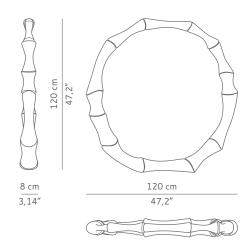

CASEGOODS UPHOLSTERY LIGHTING RUGS ART ACCESSORIES



HAIKU | MIRROR

On HAIKU you will see reflected the best of you, as bamboo is considered in traditional Chinese culture to represent many qualities such as uprightness and tenacity. Altough bamboo is not physically strong, it grows quickly in forests such as Haiku Forest of Maui, Hawaii, being an important source for food and building materials for many centuries. This copper ring of bamboo is the perfect complement to put above a sideboard and bring with it integrity, elegance and simplicity.



## DIMENSIONS

WIDTH 120 cm | 47,2" 8 cm | 3,14" HEIGHT 120 cm | 47,2"

## MATERIALS

Structure: Copper leaf

## PACKAGING

W 127 cm | 50" D 87 cm | 34,25" H 127 cm | 50" 1,40 m<sup>3</sup> | 49,44 ft<sup>3</sup>

VOLUME WEIGHT 40 kg | 44,09 lb

Production time is between 6 to 8 weeks for BRABBU collections. Delivery time is not included.

All of our furniture can be made to measure and it is available in different finishes. Please note that the colours and materials shown are for reference only and small variations may occur.