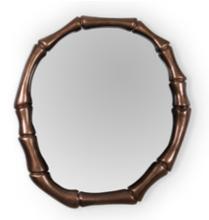

CASEGOODS UPHOLSTERY LIGHTING RUGS ART ACCESSORIES

HAIKU | MIRROR

On HAIKU you will see reflected the best of you, as bamboo is considered in traditional Chinese culture to represent many qualities such as uprightness and tenacity. Altough bamboo is not physically strong, it grows quickly in forests such as Haiku Forest of Maui, Hawaii, being an important source for food and building materials for many centuries. This copper ring of bamboo is the perfect complement to put above a sideboard and bring with it integrity, elegance and simplicity.