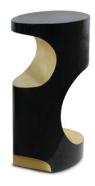

# **BRYCE** | SIDE TABLE

Located in the south-western Utah in the United States, BRYCE is a giant natural amphitheatre caused by the erosion through the Paunsaugnt Plateau. What makes BRYCE different are the geological structures called hoodoos, full of tones of red, orange and white colours. The wholes in BRYCE side table depict the stream erosion created by the river and lake bed sedimentary rocks, shaping a surface of golden leaf — with rich reflections — on a clean polished black lacquered body. BRYCE stands strong by a sofa or an armchair where you can put a book, a cup of tea or your favourite table lamp, complementing your ideal living room.