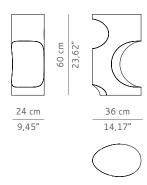

CASEGOODS UPHOLSTERY LIGHTING RUGS ART ACCESSORIES



# **BRYCE** | SIDE TABLE

Located in the south-western Utah in the United States, BRYCE is a giant natural amphitheatre caused by the erosion through the Paunsaugnt Plateau. What makes BRYCE different are the geological structures called hoodoos, full of tones of red, orange and white colours. The wholes in BRYCE side table depict the stream erosion created by the river and lake bed sedimentary rocks, shaping a surface of golden leaf — with rich reflections — on a clean polished black lacquered body. BRYCE stands strong by a sofa or an armchair where you can put a book, a cup of tea or your favourite table lamp, complementing your ideal living room.



# DIMENSIONS

WIDTH 36 cm | 14,17" DEPTH 24 cm | 9,45" HEIGHT 60 cm | 23,62"

### MATERIALS Body: fiberglass.

Finishes: high gloss black lacquer, high gloss golden leaf.

### PACKAGING

## LEAD TIME

Production time is between 6 to 8 weeks for BRABBU collections. Delivery time is not included.

All of our furniture can be made to measure and it is available in different finishes. Please note that the colours and materials shown are for reference only and small variations may occur.