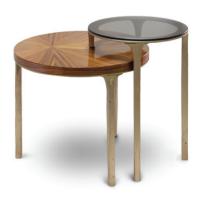

# **LURAY | SIDE TABLE**

In Shenandoah Valley, a LURAY brass side table has born. Its irregular but simple shape brings the caverns' stalactites into a modern home decor. The casted brass combined with the bronze glass gives the natural feeling of the caverns environment, where you can find the contrast of the warm colours and the winter touch. The palisander wood veneer in the lower top is what brings the surroundings intensity to this delicate and unique brass side table, a perfect complement to any modern home decor.

#### MATERIALS

Structure in aged brass; tabletops in glossy palisander veneer and bronze glass.