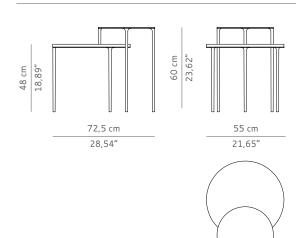

## DIMENSIONS

WIDTH 72,5 cm | 28,54" DEPTH 55 cm | 21,65" HEIGHT 60 cm | 23,62"W