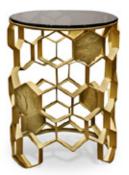

## MANUKA | SIDE TABLE

With miraculous healing effects, Manuka is one of the most unique and beneficial forms of honey in the world. Made from a flower that only grows in New Zealand, it is a treasure many desire. As is the MANUKA Side Table, an exquisite piece that resembles a glorious beehive. Its matte brass structure and bronze glass base make it the perfect fit for a modern interior design. Create a bold ambiance by adding this exclusive piece to your home decor.