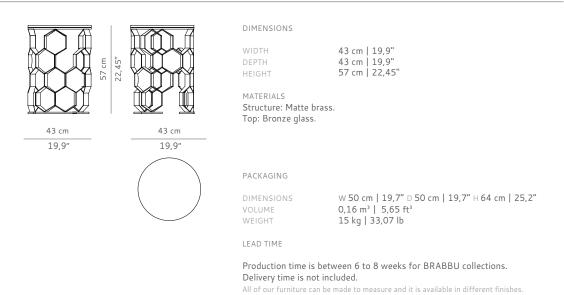

## MANUKA | SIDE TABLE

With miraculous healing effects, Manuka is one of the most unique and beneficial forms of honey in the world. Made from a flower that only grows in New Zealand, it is a treasure many desire. As is the MANUKA Side Table, an exquisite piece that resembles a glorious beehive. Its matte brass structure and bronze glass base make it the perfect fit for a modern interior design. Create a bold ambiance by adding this exclusive piece to your home decor.