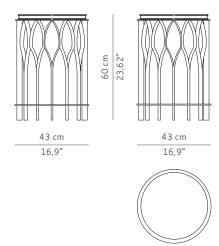

CASEGOODS UPHOLSTERY LIGHTING RUGS ART ACCESSORIES



MECCA | SIDE TABLE

Mosques are majestic architectural works, places for pilgrimage and spiritual cult. Inspired by this, is MECCA side table, whose brass columns resemble the architectural heritage from the mosques, believing in this way that all piece sparkles from inside to outside. On the base stands a green marble top, keeping all the structure balanced and united. MECCA side table will enhance your interior decoration, livening up your own home rituals of living, resting and receiving your guests.



## DIMENSIONS

WIDTH 43 cm | 16,9" DEPTH 43 cm | 16,9" HEIGHT 60 cm | 23,62"

## MATERIALS

Base: Brushed aged brass Top: Marble Nero Marquina

## PACKAGING

DIMENSIONS W 50 cm | 19,69" D 50 cm | 19,69" H 67 cm | 26,38" VOLUME 0,17 m³ | 6 ft³

WEIGHT 0,17 m³ | 6 ft³ 31 kg | 68,34 lb

## LEAD TIME

Production time is between 6 to 8 weeks for BRABBU collections. Delivery time is not included.

All of our furniture can be made to measure and it is available in different finishes. Please note that the colours and materials shown are for reference only and small variations may occur.