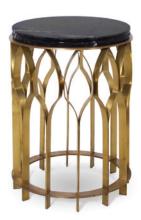

CASEGOODS UPHOLSTERY LIGHTING RUGS ART ACCESSORIES

MECCA | SIDE TABLE

Mosques are majestic architectural works, places for pilgrimage and spiritual cult. Inspired by this, is MECCA side table, whose brass columns resemble the architectural heritage from the mosques, believing in this way that all piece sparkles from inside to outside. On the base stands a green marble top, keeping all the structure balanced and united. MECCA side table will enhance your interior decoration, livening up your own home rituals of living, resting and receiving your guests.

## MATERIALS

Base: Brushed aged brass Top: Marble Nero Marquina