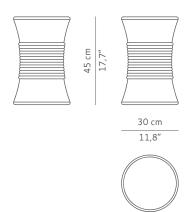

CASEGOODS UPHOLSTERY LIGHTING RUGS ART ACCESSORIES



## PADAUNG | STOOL

PADAUNG is the balance between softness and strong personality. Composed by tilia wood and brushed brass rings, it is inspired by the beauty and strenght of PADAUNG women that use these rings on the neck since their childhood as a statement of beauty and to protect the neck, the center of the soul. PADAUNG stool is a strong decorative element and fits in perfect harmony with your lifestyle rituals and with all Ritual's collection design pieces.



#### DIMENSIONS

HEIGHT 45 cm | 17,7" SEAT Ø 30 cm | 11,8"

#### MATERIALS

Base in brushed aged brass, upholstery in velvet fabric

# PACKAGING

DIMENSIONS W 37 cm | 14,57" D 37 cm | 14,57" H 52 cm | 20,47"

VOLUME 0,07 m³ | 2,47 ft³

WEIGHT 20 kg | 44,09 lb

### LEAD TIME

Production time is between 6 to 8 weeks for BRABBU collections. Delivery time is not included.

All of our furniture can be made to measure and it is available in different finishes. Please note that the colours and materials shown are for reference only and small variations may occur.