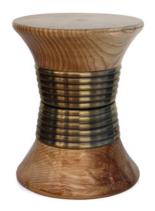

## PADAUNG | STOOL

PADAUNG is the balance between softness and strong personality. Composed by tilia wood and brushed brass rings, it is inspired by the beauty and strenght of PADAUNG women that use these rings on the neck since their childhood as a statement of beauty and to protect the neck, the center of the soul. PADAUNG stool is a strong decorative element and fits in perfect harmony with your lifestyle rituals and with all Ritual's collection design pieces.