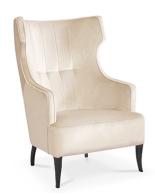

## **IGUAZU |** ARMCHAIR

In the border between Argentina and Brazil there is one of the most striking views in the world - the IGUAZU falls. This view inspired us to design one more living room furniture piece, the IGUAZU armchair. Shaped as the cliff's outline, it's in the stripped pattern in the chair's back that the fierceness of the waterfall is recalled. A wingback chair's style, IGUAZU perfectly combines the strength and harmony of the waterfalls. It's in this combination, that this living room furniture piece finds its major asset, the capacity to bring harmony with strong caracter to any home decor.