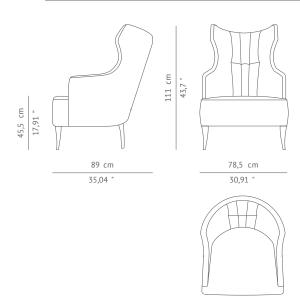

DIMENSIONS

 WIDTH
 78,5 cm | 30,91"

 DEPTH
 89 cm | 35,04"

 HEIGHT
 111 cm | 43,7"

 SEAT HEIGHT
 45,5 cm | 17,91"

 SEAT DEPTH
 57,5 cm | 22,64"

 ARMREST HEIGHT
 63,5 cm | 25"

MATERIALS