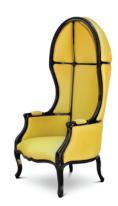

## **NAMIB | ARMCHAIR**

Namib Desert was the inspiration for NAMIB armchair: its distinguish attributes combine the strugle between the AtaIntic waters and the desert sands. This invigorating, balanced and curved armchair is the master creation of powerful forces, where wood and satin cotton help to convey our mind to sublime a feeling of being embraced by a classic. And a classic makes any living room set look timeless. NAMIB armchair brins nature inside in an intriguingly elegant way as the piece embodies at the same time the strength of nature's forces and its beauty.