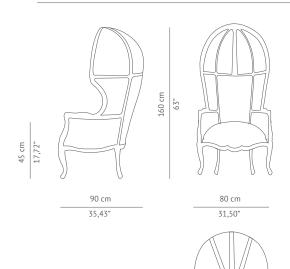

COL 95 sq ft

PACKAGING

MENSIONS W 93 cm | 36,61" D 94 cm | 37" H 169 cm | 66,53"

VOLUME 1,48m³ | 52,26 ft³ WEIGHT 43kg | 94,79 lbs

LEAD TIME

Production time is between 6 to 8 weeks for BRABBU collections. Delivery time is not included.