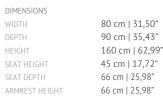

COL 95 sq ft

PACKAGING

MENSIONS W 93 cm | 36,61" D 94 cm | 37" H 169 cm | 66,53"

VOLUME 1,48m³ | 52,26 ft³ WEIGHT 43kg | 94,79 lbs

LEAD TIME

Production time is between 6 to 8 weeks for BRABBU collections. Delivery time is not included.