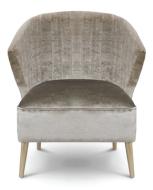

## NUKA | ARMCHAIR

Nuka is a galcier in Alaska, known for its sublime beauty. NUKA armchair was inspired by this magnificient natural monument fitting perfectly any sober yet distinctive home decor.

DIMENSIONS WIDTH DEPTH HEIGHT SEAT HEIGHT SEAT DEPTH