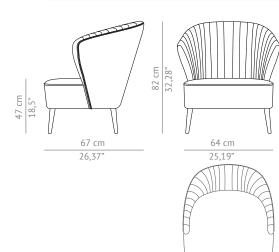

MATERIALS FABRIC FABRIC REFERENCE FABRIC NEEDED

NAILS

46 cm | 18,11" Cotton velvet BB MOSS III - Colour 14

64 cm | 25,19" 67 cm | 26,37"

82 cm | 32,28"

47 cm | 18,50"

4,5 mts | 178" (Standard width 1,40mts | 55") Gold leaf glossy Gold polished