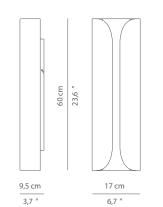

LIGHTING RUGS ART ACCESSORIES



# VELLUM | WALL LIGHT

VELLUM is the elegance of nature transformed by the man's hand. It comes from the ancient manus cripts, where messages were written in VELLUM, a fine and translucent material. VELLUM lighting brings to the spaces the warm light of written stories passed through generations. Composed by hammered brass, its elegance exhales the power of resistance through times as the written stories never dies. Every story you create in your space will be written by the warm lighting words of VELLUM, just enjoy all these golden memories.



CASEGOODS

UPHOLSTERY

#### DIMENSIONS

WIDTH

DEPTH

HEIGHT

17 cm | 6,7" 9,5 cm | 3,7" 60 cm | 23,6"

### MATERIALS

Structure: Hammered brushed aged brass.

TECHNICAL SPECIFICATIONS

| BULB HOLDERS |  |
|--------------|--|
| VOLTAGE      |  |
| WATTAGE      |  |
| WEIGHT       |  |

## **C** <del>C</del>certificate

DIMENSIONS VOLUME

W 24 cm | 9,45 ″ D 25 cm | 9,84 ″ H 67 cm | 26,38 ″ 0,04 m³ | 1,41 ft³ 2 kg | 4,41 lb

WEIGHT

# Production time is between 6 to 8 weeks for BRABBU collections. Delivery time is not included.

4 x G9 220 V - 240 V 40 watts 1 kg | 2,2 lb

All of our furniture can be made to measure and it is available in different finishes. Please note that the colours and materials shown are for reference only and small variations may occur.

PACKAGING

AN INTENS E WAYOF