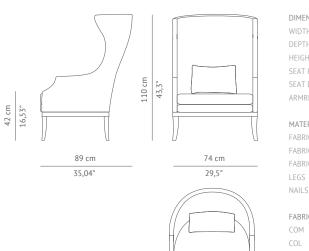

| IMENSIONS     |
|---------------|
| /IDTH         |
| EPTH          |
| IEIGHT        |
| EAT HEIGHT    |
| EAT DEPTH     |
| RMREST HEIGHT |
|               |

MATERIALS FABRIC FABRIC REFERENCE FABRIC NEEDED LEGS 74 cm | 29,13" 89 cm | 35,04" 110 cm | 43,3" 42 cm | 16,53" 53 cm | 20,87" 58 cm | 22,83"