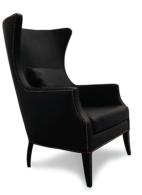

## **DUKONO |** ARMCHAIR

DUKONO, one of Indonesia's most active volcanoes, incorporates an unpredictable strengh. The same strength this wingback chair resembles the solidified magma turned into rock, as the reddish tacks recall traces of the incandescent lava. DUKONO suits perfectly in a modern home decor. With a strong attitude in its synthetic leather fabric DUKONO will make a statement in any modern home decor that embraces it.