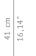

DIMENSIONS

67 cm | 26,38" WIDTH 48 cm | 18,89" 41 cm | 16,14" HEIGHT

MATERIALS

Cotton velvet FABRIC REFERENCE BB MOSS I - Colour 23

3 mts | 118,11" (Standard width 1,40mts | 55") FARRIC NEEDED

Fully upholstered