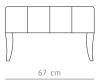

DIMENSIONS

67 cm | 26,38" WIDTH 48 cm | 18,89" 41 cm | 16,14" HEIGHT

MATERIALS

Cotton velvet FABRIC REFERENCE BB MOSS I - Colour 23

3 mts | 118,11" (Standard width 1,40mts | 55") FARRIC NEEDED

Fully upholstered