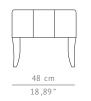

DIMENSIONS

67 cm | 26,38" WIDTH 48 cm | 18,89" 41 cm | 16,14" HEIGHT

MATERIALS

Cotton velvet FABRIC REFERENCE BB MOSS I - Colour 23

3 mts | 118,11" (Standard width 1,40mts | 55") FARRIC NEEDED

Fully upholstered