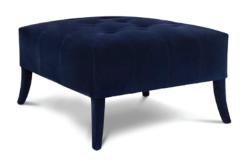

## NAJ | RESTFOOT

Contemporary furniture pieces demand contemporary stories. Guatemala was the stage of one the most important discoveries in the twentieh cntury - the Naj Tunich, a cave rich in culture, heritage, history and values. All this richness is brought to urban tribes by NAJ rest foot, a strong contemporary furniture piece full of attitude with straight lines that will fit every interior next to an armchair, whether in a hotel project, a living room set or a bedroom. Be conquered by this self-assured contemporary furniture piece fully upholstered in cotton velvet.

DIMENSIONS

67 cm | 26,38" WIDTH 48 cm | 18,89" 41 cm | 16,14" HEIGHT

MATERIALS

Cotton velvet FABRIC REFERENCE BB MOSS I - Colour 23

3 mts | 118,11" (Standard width 1,40mts | 55") FARRIC NEEDED

Fully upholstered