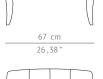

DIMENSIONS

67 cm | 26,38" WIDTH 48 cm | 18,89" 41 cm | 16,14" HEIGHT

MATERIALS

Cotton velvet FABRIC REFERENCE BB MOSS I - Colour 23

3 mts | 118,11" (Standard width 1,40mts | 55") FARRIC NEEDED

Fully upholstered