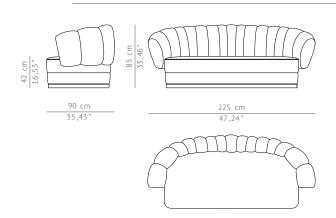

## **POWEL | SOFA**

Nori seaweed is characteristic from Egypt, beautiful as only marine nature can be and honored in this exquisite velvet single sofa to fit the most demanding taste.

DIMENSIONS

 WIDTH
 225 cm | 88,58"

 DEPTH
 90 cm | 35,43"

 HEIGHT
 85 cm | 33,46"

 SEAT HEIGHT
 42 cm | 16,53"

 SEAT DEPTH
 78 cm | 30,70"

MATERIALS

FABRIC Cotton velvet
FABRIC REFERENCE BB MOSS I - Colour 51

FABRIC NEEDED 12 mts | 472,44" (Standard width 1,40mts | 55")
BASE Glossy black lacquer with aged brass details