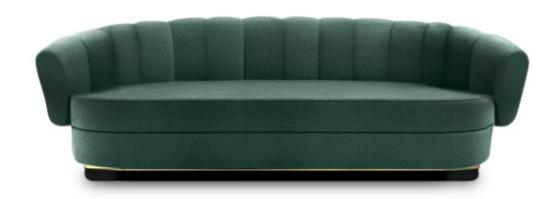

## **POWEL | SOFA**

Nori seaweed is characteristic from Egypt, beautiful as only marine nature can be and honored in this exquisite velvet single sofa to fit the most demanding taste.

DIMENSIONS

 WIDTH
 225 cm | 88,58"