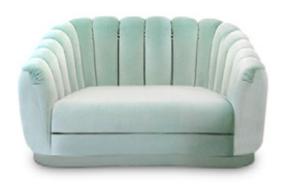

## **OREAS | SINGLE SOFA**

According to the Greek mythology, Oreas is the god of mountains. OREAS Single Sofa honors this natural diversity and its different shapes and tones

DIMENSIONS

WIDTH 130 cm | 51,2"
DEPTH 105 cm | 41,3"
HEIGHT 83 cm | 32,7"
SEAT HEIGHT 42 cm | 16,6"
SEAT DEPTH 68 cm | 26,8"