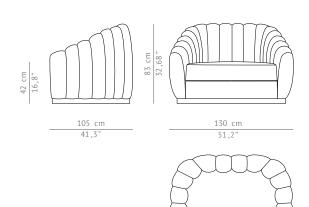

## **OREAS | SINGLE SOFA**

According to the Greek mythology, Oreas is the god of mountains. OREAS Single Sofa honors this natural diversity and its different shapes and tones

DIMENSIONS

WIDTH 130 cm | 51,2"
DEPTH 105 cm | 41,3"
HEIGHT 83 cm | 32,7"
SEAT HEIGHT 42 cm | 16,6"
SEAT DEPTH 68 cm | 26,8"